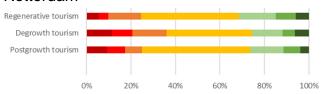

### But what do residents want?

Perception of different concepts with regards to the future of tourism in Amsterdam, Rotterdam and Barcelona (n = 3.063)

### Average

#### Amsterdam

#### Rotterdam