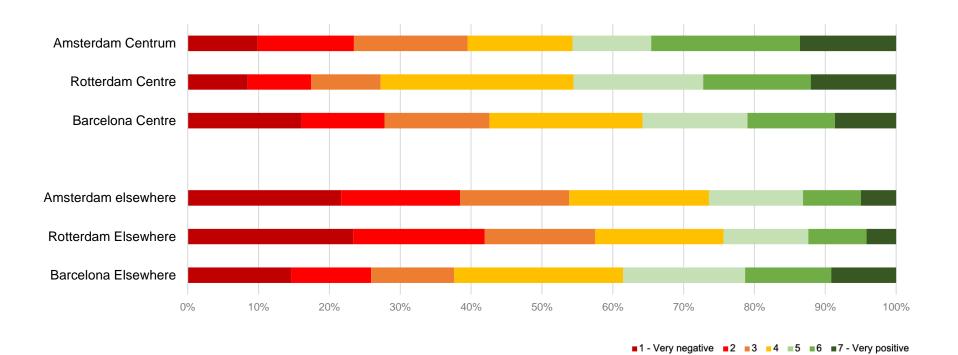

# Centrum & surrounding neighborhoods (de Pijp, Oud Zuid, ...)

### Noord

### Regularly visited neighborhoods

### Suburbs

■1 - Very negative ■2 ■3 ■4 ■5 ■6 ■7 - Very positive