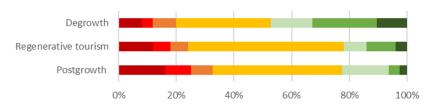

### But what do residents want?

Perception of different concepts with regards to the future of tourism in Amsterdam, Rotterdam and Barcelona (n = 3.063)

### Average

### Barcelona

■1 - Very negative

■7 - Very positive