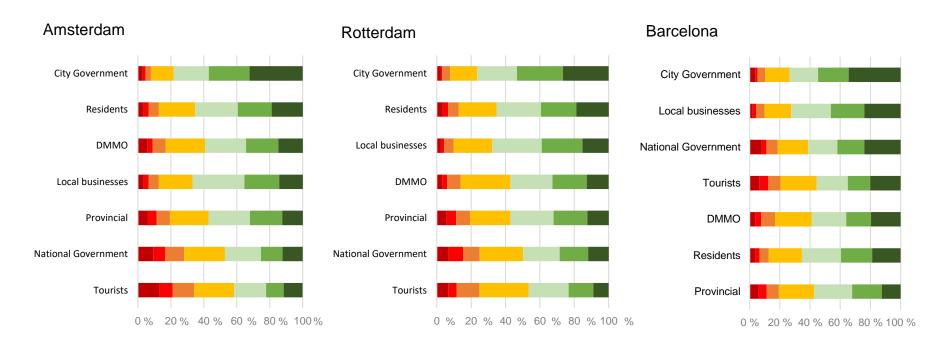

Rotterdam and Barcelona (n = 3.063)

### Average



#### Amsterdam



#### Rotterdam



### Barcelona

■1 - Very negative











■7 - Very positive

# But what do residents want? Further complications

# Centrum & surrounding neighborhoods (de Pijp, Oud Zuid, ...)



### Noord



### Regularly visited neighborhoods



### Suburbs



■1 - Very negative ■2 ■3 ■4 ■5 ■6 ■7 - Very positive









# Tourism fit with the character of the neighborhood











# Resident engagement

I support that residents and businesses should be involved in tourism planning I am satisfied with the ways policymakers take residents' needs into account in tourism policy

I have a voice in tourism development decisions







■1 - Very negative ■2 ■3 ■4 ■5 ■6 ■7 - Very positive









# Taking the lead













# Summary

- Perceptions differ between, but also within cities
- Character of neighbourhood can influence desired tourism development
- Tourism development is a joint responsibility, but city council is expected to lead
- · Citizen engagement is difficult





















## Questions?

### **Iris Kerst**

Program Manager ENSUT iris.kerst@inholland.nl

### Linkedin

linkedin.com/company/expertise-networksustainable-urban-tourism