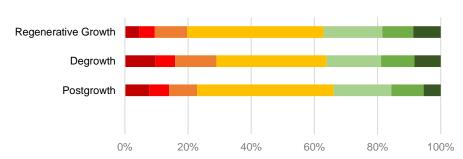

### But what do residents want?

Perception of different concepts with regards to the future of tourism in Amsterdam, Rotterdam and Barcelona (n = 3.063)

### Average

#### Amsterdam

#### Rotterdam

### Barcelona

■1 - Very negative

■7 - Very positive