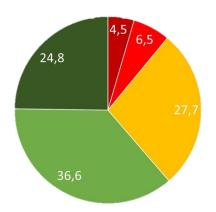

?

Perception of different concepts with regards to the future of tourism in Amsterdam, Rotterdam and Barcelona (n = 3.063)

### Average



#### Amsterdam



#### Rotterdam



### Barcelona

■1 - Very negative











■7 - Very positive

# But what do residents want? Further complications

# Centrum & surrounding neighborhoods (de Pijp, Oud Zuid, ...)



### Noord



### Regularly visited neighborhoods



### Suburbs



■1 - Very negative ■2 ■3 ■4 ■5 ■6 ■7 - Very positive









# Tourism fit with the character of the neighborhood











# Resident engagement

I support that residents and businesses should be involved in tourism planning I am satisfied with the ways policymakers take residents' needs into account in tourism policy

I have a voice in tourism development decisions







■1 - Very negative ■2 ■3 ■4 ■5 ■6 ■7 - Very positive









# Taking the lead













# Summary

- Perceptions differ between, but also within cities
- Character of neighbourhood can influence desired tourism development
- Tourism development is a joint responsibility, but city council is expected to lead
- · Citizen engagement is difficult





















## Questions?

### **Iris Kerst**

Program Manager ENSUT iris.kerst@inholland.nl

### Linkedin

linkedin.com/company/expertise-networksustainable-urban-tourism