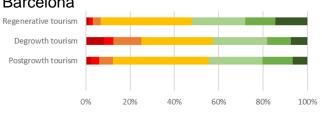

### But what do residents want?

Perception of different concepts with regards to the future of tourism in Amsterdam, Rotterdam and Barcelona (n = 3.063)

### Barcelona

■1 - Very negative

■7 - Very positive