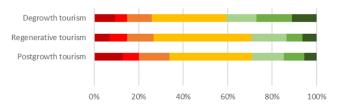

### But what do residents want?

Perception of different concepts with regards to the future of tourism in Amsterdam, Rotterdam and Barcelona (n = 3.063)

### Average

#### Amsterdam

#### Rotterdam

### Barcelona

■1 - Very negative

■7 - Very positive